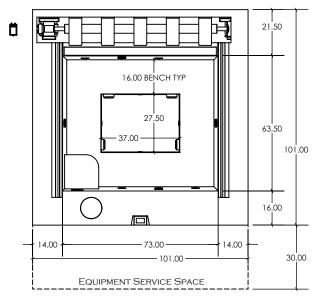

#### **FEATURES:**

- 316L STAINLESS STEEL SPA SHELL WITH 304L STAINLESS STEEL FRAME
- 5-6 BATHER CAPACITY
- LED LIGHTING
- 14 HYDROTHERAPY JETS
- FULLY INSULATED WITH 2-PART POLYURETHANE FOAM (NOT SHOWN)
- RIGID FOAM COVER WITH R-15 INSULATION AND ASTM CERTIFICATION
- UV LIGHT & HYDROGEN PEROXIDE SANITIZATION
- OVERALL DIMENSIONS: 101" x 101" x 39"
- WATER CAPACITY: 387 GALLONS
- EMPTY WEIGHT: 1,933 LBS
- FULL WEIGHT: 5,161 LBS

#### **FEATURES:**

- COPPER SPA SHELL WITH 304L STAINLESS STEEL SUPPORT FRAME
- 5-6 BATHER CAPACITY
- LED LIGHTING
- 14 HYDROTHERAPY JETS
- FULLY INSULATED WITH 2-PART POLYURETHANE FOAM (NOT SHOWN)
- RIGID FOAM COVER WITH R-15 INSULATION AND ASTM CERTIFICATION
- UV LIGHT & HYDROGEN PEROXIDE SANITIZATION
- OVERALL DIMENSIONS: 101" x 101" x 39"
- WATER CAPACITY: 387 GALLONS
- EMPTY WEIGHT: 2,027 LBS
- FULL WEIGHT: 5,255 LBS