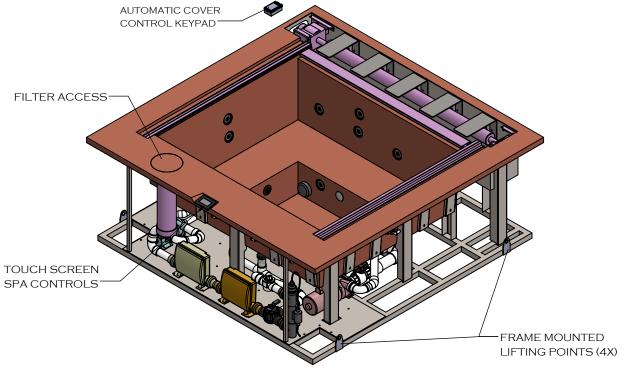

#### **FEATURES:**

- 316L STAINLESS STEEL SPA SHELL WITH 304L STAINLESS STEEL FRAME
- 5-6 BATHER CAPACITY
- LED LIGHTING
- 14 HYDROTHERAPY JETS
- FULLY INSULATED WITH 2-PART POLYURETHANE FOAM (NOT SHOWN)
- RIGID FOAM COVER WITH R-15 INSULATION AND ASTM CERTIFICATION
- UV LIGHT & HYDROGEN PEROXIDE SANITIZATION
- OVERALL DIMENSIONS: 101" x 101" x 39"
- WATER CAPACITY: 387 GALLONS
- EMPTY WEIGHT: 1,933 LBS
- FULL WEIGHT: 5,161 LBS

#### **FEATURES:**

- COPPER SPA SHELL WITH 304L STAINLESS STEEL SUPPORT FRAME
- 5-6 BATHER CAPACITY
- LED LIGHTING
- 14 HYDROTHERAPY JETS
- FULLY INSULATED WITH 2-PART POLYURETHANE FOAM (NOT SHOWN)
- RIGID FOAM COVER WITH R-15 INSULATION AND ASTM CERTIFICATION
- UV LIGHT & HYDROGEN PEROXIDE SANITIZATION
- OVERALL DIMENSIONS: 101" x 101" x 39"
- WATER CAPACITY: 387 GALLONS
- EMPTY WEIGHT: 2,027 LBS
- FULL WEIGHT: 5,255 LBS