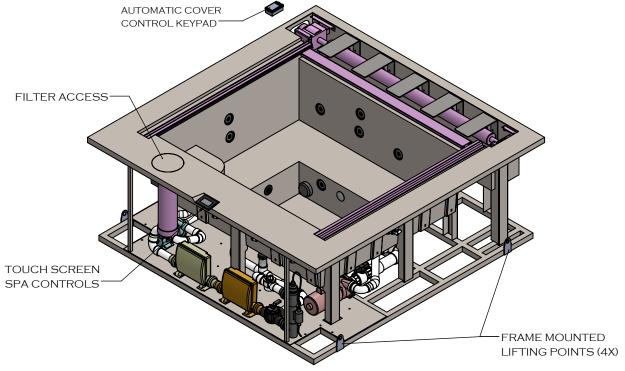

#### **FEATURES:**

- 316L STAINLESS STEEL SPA SHELL WITH 304L STAINLESS STEEL FRAME
- 5-6 BATHER CAPACITY
- LED LIGHTING
- 14 HYDROTHERAPY JETS
- FULLY INSULATED WITH 2-PART POLYURETHANE FOAM (NOT SHOWN)
- RIGID FOAM COVER WITH R-15 INSULATION AND ASTM CERTIFICATION
- UV LIGHT & HYDROGEN PEROXIDE SANITIZATION
- OVERALL DIMENSIONS: 101" x 101" x 39"
- WATER CAPACITY: 387 GALLONS
- EMPTY WEIGHT: 1,933 LBS
- FULL WEIGHT: 5,161 LBS

#### **FEATURES:**

- COPPER SPA SHELL WITH 304L STAINLESS STEEL SUPPORT FRAME
- 5-6 BATHER CAPACITY
- LED LIGHTING
- 14 HYDROTHERAPY JETS
- FULLY INSULATED WITH 2-PART POLYURETHANE FOAM (NOT SHOWN)
- RIGID FOAM COVER WITH R-15 INSULATION AND ASTM CERTIFICATION
- UV LIGHT & HYDROGEN PEROXIDE SANITIZATION
- OVERALL DIMENSIONS: 101" x 101" x 39"
- WATER CAPACITY: 387 GALLONS
- EMPTY WEIGHT: 2,027 LBS
- FULL WEIGHT: 5,255 LBS