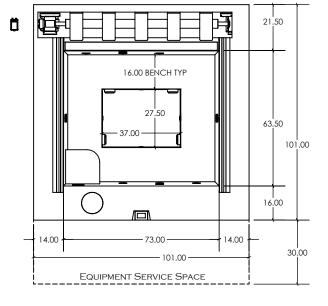

#### **FEATURES:**

- 316L STAINLESS STEEL SPA SHELL WITH 304L STAINLESS STEEL FRAME
- 5-6 BATHER CAPACITY
- LED LIGHTING
- 14 HYDROTHERAPY JETS
- FULLY INSULATED WITH 2-PART POLYURETHANE FOAM (NOT SHOWN)
- RIGID FOAM COVER WITH R-15 INSULATION AND ASTM CERTIFICATION
- UV LIGHT & HYDROGEN PEROXIDE SANITIZATION
- OVERALL DIMENSIONS: 101" x 101" x 39"
- WATER CAPACITY: 387 GALLONS
- EMPTY WEIGHT: 1,933 LBS
- FULL WEIGHT: 5,161 LBS

#### **FEATURES:**

- COPPER SPA SHELL WITH 304L STAINLESS STEEL SUPPORT FRAME
- 5-6 BATHER CAPACITY
- LED LIGHTING
- 14 HYDROTHERAPY JETS
- FULLY INSULATED WITH 2-PART POLYURETHANE FOAM (NOT SHOWN)
- RIGID FOAM COVER WITH R-15 INSULATION AND ASTM CERTIFICATION
- UV LIGHT & HYDROGEN PEROXIDE SANITIZATION
- OVERALL DIMENSIONS: 101" x 101" x 39"
- WATER CAPACITY: 387 GALLONS
- EMPTY WEIGHT: 2,027 LBS
- FULL WEIGHT: 5,255 LBS