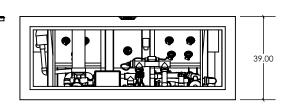

## FEATURES:

- 316L STAINLESS STEEL SPA SHELL WITH 304L STAINLESS STEEL FRAME
- REMOVABLE ACCESS PANELS ARE AVAILABLE IN STAINLESS STEEL OR COPPER
- 4 BATHER CAPACITY DUAL LOUNGER LAYOUT
- LED LIGHTING
- 14 HYDROTHERAPY JETS
- FULLY INSULATED WITH 2-PART POLYURETHANE FOAM (NOT SHOWN)
- RIGID FOAM COVER WITH R-15 INSULATION AND ASTM CERTIFICATION
- UV LIGHT & HYDROGEN PEROXIDE SANITIZATION
- OVERALL DIMENSIONS: 101" x 101" x 39"
- WATER CAPACITY: 312 GALLONS
- EMPTY WEIGHT: 2,483 LBS
- FULL WEIGHT: 5,089 LBS

## **FEATURES:**

- COPPER SPA SHELL WITH 304L STAINLESS STEEL SUPPORT FRAME
- REMOVABLE ACCESS PANELS ARE AVAILABLE IN STAINLESS STEEL OR COPPER
- 4 BATHER CAPACITY DUAL LOUNGER LAYOUT
- LED LIGHTING
- 14 HYDROTHERAPY JETS
- FULLY INSULATED WITH 2-PART POLYURETHANE FOAM (NOT SHOWN)
- RIGID FOAM COVER WITH R-15 INSULATION AND ASTM CERTIFICATION
- UV LIGHT & HYDROGEN PEROXIDE SANITIZATION
- OVERALL DIMENSIONS: 101" x 101" x 39"
- WATER CAPACITY: 312 GALLONS
- EMPTY WEIGHT: 2,633 LBS
- FULL WEIGHT: 5,239 LBS