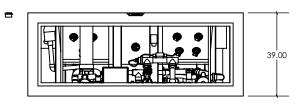

## FEATURES:

- 316L STAINLESS STEEL SPA SHELL WITH 304L STAINLESS STEEL FRAME
- REMOVABLE ACCESS PANELS ARE AVAILABLE IN STAINLESS STEEL OR COPPER
- 4 BATHER CAPACITY DUAL LOUNGER LAYOUT
- LED LIGHTING
- 14 HYDROTHERAPY JETS
- FULLY INSULATED WITH 2-PART POLYURETHANE FOAM (NOT SHOWN)
- RIGID FOAM COVER WITH R-15 INSULATION AND ASTM CERTIFICATION
- UV LIGHT & HYDROGEN PEROXIDE SANITIZATION
- OVERALL DIMENSIONS: 101" x 101" x 39"
- WATER CAPACITY: 312 GALLONS
- EMPTY WEIGHT: 2,483 LBS
- FULL WEIGHT: 5,089 LBS

## **FEATURES:**

- COPPER SPA SHELL WITH 304L STAINLESS STEEL SUPPORT FRAME
- REMOVABLE ACCESS PANELS ARE AVAILABLE IN STAINLESS STEEL OR COPPER
- 4 BATHER CAPACITY DUAL LOUNGER LAYOUT
- LED LIGHTING
- 14 HYDROTHERAPY JETS
- FULLY INSULATED WITH 2-PART POLYURETHANE FOAM (NOT SHOWN)
- RIGID FOAM COVER WITH R-15 INSULATION AND ASTM CERTIFICATION
- UV LIGHT & HYDROGEN PEROXIDE SANITIZATION
- OVERALL DIMENSIONS: 101" x 101" x 39"
- WATER CAPACITY: 312 GALLONS
- EMPTY WEIGHT: 2,633 LBS
- FULL WEIGHT: 5,239 LBS