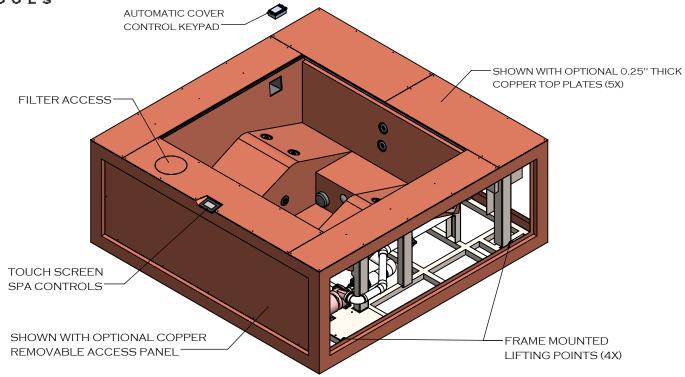

## WINDOM PORTABLE SPA

# COPPER ABOVE GROUND WITH AUTOCOVER SPECIFICATIONS

## **FEATURES:**

- COPPER SPA SHELL WITH 304L STAINLESS STEEL SUPPORT FRAME
- REMOVABLE ACCESS PANELS ARE AVAILABLE IN STAINLESS STEEL OR COPPER
- 4 BATHER CAPACITY DUAL LOUNGER LAYOUT
- LED LIGHTING
- 14 HYDROTHERAPY JETS
- FULLY INSULATED WITH 2-PART POLYURETHANE FOAM (NOT SHOWN)
- RIGID FOAM COVER WITH R-15 INSULATION AND ASTM CERTIFICATION
- UV LIGHT & HYDROGEN PEROXIDE SANITIZATION
- OVERALL DIMENSIONS: 101" x 101" x 39"
- WATER CAPACITY: 312 GALLONS
- EMPTY WEIGHT: 2,633 LBS
- FULL WEIGHT: 5,239 LBS

### **CERTIFICATIONS:**

STAINLESS STEEL & COPPER SHELLS:

IAPMOEGS LISTING FOR UL 1795 AND CSA C22.2 STANDARDS

### POWER REQUIREMENTS:

- (1x) 230V 50A GFCI SERVICE AT EQUIPMENT FOR SPA CONTROL AND 5.5kW ELECTRIC HEATER
- (1x) 120V 15A GFCI SERVICE AT AUTOCOVER KEYPAD
- SPA SHELL AND ALL EQUIPMENT TO BE BONDED W/ MIN. #6AWG BARE COPPER CONDUCTOR