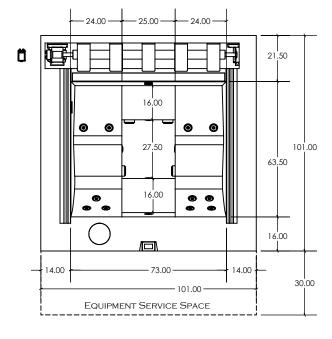

## FEATURES:

- 316L STAINLESS STEEL SPA SHELL WITH 304L STAINLESS STEEL FRAME
- REMOVABLE ACCESS PANELS ARE AVAILABLE IN STAINLESS STEEL OR COPPER
- 4 BATHER CAPACITY DUAL LOUNGER LAYOUT
- LED LIGHTING
- 14 HYDROTHERAPY JETS
- FULLY INSULATED WITH 2-PART POLYURETHANE FOAM (NOT SHOWN)
- RIGID FOAM COVER WITH R-15 INSULATION AND ASTM CERTIFICATION
- UV LIGHT & HYDROGEN PEROXIDE SANITIZATION
- OVERALL DIMENSIONS: 101" x 101" x 39"
- WATER CAPACITY: 312 GALLONS
- EMPTY WEIGHT: 2,483 LBS
- FULL WEIGHT: 5,089 LBS

## **FEATURES:**

- COPPER SPA SHELL WITH 304L STAINLESS STEEL SUPPORT FRAME
- REMOVABLE ACCESS PANELS ARE AVAILABLE IN STAINLESS STEEL OR COPPER
- 4 BATHER CAPACITY DUAL LOUNGER LAYOUT
- LED LIGHTING
- 14 HYDROTHERAPY JETS
- FULLY INSULATED WITH 2-PART POLYURETHANE FOAM (NOT SHOWN)
- RIGID FOAM COVER WITH R-15 INSULATION AND ASTM CERTIFICATION
- UV LIGHT & HYDROGEN PEROXIDE SANITIZATION
- OVERALL DIMENSIONS: 101" x 101" x 39"
- WATER CAPACITY: 312 GALLONS
- EMPTY WEIGHT: 2,633 LBS
- FULL WEIGHT: 5,239 LBS