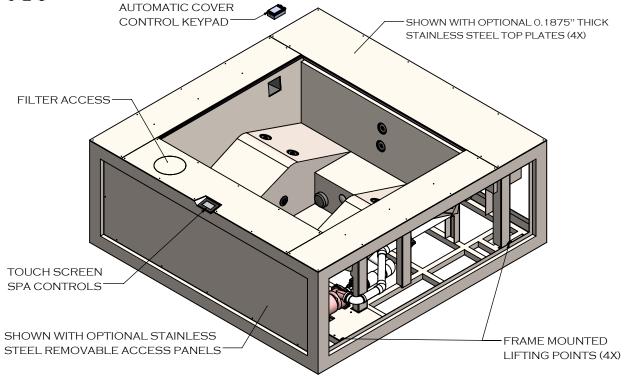

## WINDOM PORTABLE SPA

# STAINLESS STEEL ABOVE GROUND WITH AUTOCOVER SPECIFICATIONS

## FEATURES:

- 316L STAINLESS STEEL SPA SHELL WITH 304L STAINLESS STEEL FRAME
- REMOVABLE ACCESS PANELS ARE AVAILABLE IN STAINLESS STEEL OR COPPER
- 4 BATHER CAPACITY DUAL LOUNGER LAYOUT
- LED LIGHTING
- 14 HYDROTHERAPY JETS
- FULLY INSULATED WITH 2-PART POLYURETHANE FOAM (NOT SHOWN)
- RIGID FOAM COVER WITH R-15 INSULATION AND ASTM CERTIFICATION
- UV LIGHT & HYDROGEN PEROXIDE SANITIZATION
- OVERALL DIMENSIONS: 101" x 101" x 39"
- WATER CAPACITY: 312 GALLONS
- EMPTY WEIGHT: 2,483 LBS
- FULL WEIGHT: 5,089 LBS

### **CERTIFICATIONS:**

STAINLESS STEEL & COPPER SHELLS:

IAPMOEGS LISTING FOR UL 1795 AND CSA C22.2 STANDARDS

#### POWER REQUIREMENTS:

- (1x) 230V 50A GFCI SERVICE AT EQUIPMENT FOR SPA CONTROL AND 5.5kw electric heater
- (1x) 120V 15A GFCI SERVICE AT AUTOCOVER KEYPAD
- SPA SHELL AND ALL EQUIPMENT TO BE BONDED W/ MIN. #6AWG BARE COPPER CONDUCTOR