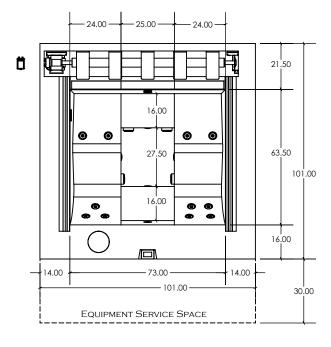

## FEATURES:

- 316L STAINLESS STEEL SPA SHELL WITH 304L STAINLESS STEEL FRAME
- REMOVABLE ACCESS PANELS ARE AVAILABLE IN STAINLESS STEEL OR COPPER
- 4 BATHER CAPACITY DUAL LOUNGER LAYOUT
- LED LIGHTING
- 14 HYDROTHERAPY JETS
- FULLY INSULATED WITH 2-PART POLYURETHANE FOAM (NOT SHOWN)
- RIGID FOAM COVER WITH R-15 INSULATION AND ASTM CERTIFICATION
- UV LIGHT & HYDROGEN PEROXIDE SANITIZATION
- OVERALL DIMENSIONS: 101" x 101" x 39"
- WATER CAPACITY: 312 GALLONS
- EMPTY WEIGHT: 2,483 LBS
- FULL WEIGHT: 5,089 LBS

## **FEATURES:**

- COPPER SPA SHELL WITH 304L STAINLESS STEEL SUPPORT FRAME
- REMOVABLE ACCESS PANELS ARE AVAILABLE IN STAINLESS STEEL OR COPPER
- 4 BATHER CAPACITY DUAL LOUNGER LAYOUT
- LED LIGHTING
- 14 HYDROTHERAPY JETS
- FULLY INSULATED WITH 2-PART POLYURETHANE FOAM (NOT SHOWN)
- RIGID FOAM COVER WITH R-15 INSULATION AND ASTM CERTIFICATION
- UV LIGHT & HYDROGEN PEROXIDE SANITIZATION
- OVERALL DIMENSIONS: 101" x 101" x 39"
- WATER CAPACITY: 312 GALLONS
- EMPTY WEIGHT: 2,633 LBS
- FULL WEIGHT: 5,239 LBS