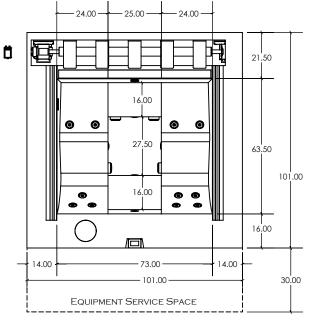

### **FEATURES:**

- 316L STAINLESS STEEL SPA SHELL WITH 304L STAINLESS STEEL FRAME
- 4 BATHER CAPACITY DUAL LOUNGER LAYOUT
- LED LIGHTING
- 14 HYDROTHERAPY JETS
- FULLY INSULATED WITH 2-PART POLYURETHANE FOAM (NOT SHOWN)
- RIGID FOAM COVER WITH R-15 INSULATION AND ASTM CERTIFICATION
- UV LIGHT & HYDROGEN PEROXIDE SANITIZATION
- Overall Dimensions: 101" x 101" x 39"
- Water Capacity: 312 gallons
- EMPTY WEIGHT: 1,873 LBS
- FULL WEIGHT: 4,479 LBS

#### **FEATURES:**

- COPPER SPA SHELL WITH 304L STAINLESS STEEL SUPPORT FRAME
- 4 BATHER CAPACITY DUAL LOUNGER LAYOUT
- LED LIGHTING
- 14 HYDROTHERAPY JETS
- FULLY INSULATED WITH 2-PART POLYURETHANE FOAM (NOT SHOWN)
- RIGID FOAM COVER WITH R-15 INSULATION AND ASTM CERTIFICATION
- UV LIGHT & HYDROGEN PEROXIDE SANITIZATION
- OVERALL DIMENSIONS: 101" x 101" x 39"
- WATER CAPACITY: 312 GALLONS
- EMPTY WEIGHT: 1,966 LBS
- FULL WEIGHT: 4,572 LBS