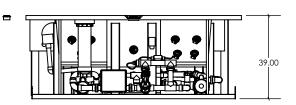

### **FEATURES:**

- 316L STAINLESS STEEL SPA SHELL WITH 304L STAINLESS STEEL FRAME
- 4 BATHER CAPACITY DUAL LOUNGER LAYOUT
- LED LIGHTING
- 14 HYDROTHERAPY JETS
- FULLY INSULATED WITH 2-PART POLYURETHANE FOAM (NOT SHOWN)
- RIGID FOAM COVER WITH R-15 INSULATION AND ASTM CERTIFICATION
- UV LIGHT & HYDROGEN PEROXIDE SANITIZATION
- Overall Dimensions: 101" x 101" x 39"
- Water Capacity: 312 gallons
- EMPTY WEIGHT: 1,873 LBS
- FULL WEIGHT: 4,479 LBS

#### **FEATURES:**

- COPPER SPA SHELL WITH 304L STAINLESS STEEL SUPPORT FRAME
- 4 BATHER CAPACITY DUAL LOUNGER LAYOUT
- LED LIGHTING
- 14 HYDROTHERAPY JETS
- FULLY INSULATED WITH 2-PART POLYURETHANE FOAM (NOT SHOWN)
- RIGID FOAM COVER WITH R-15 INSULATION AND ASTM CERTIFICATION
- UV LIGHT & HYDROGEN PEROXIDE SANITIZATION
- OVERALL DIMENSIONS: 101" x 101" x 39"
- WATER CAPACITY: 312 GALLONS
- EMPTY WEIGHT: 1,966 LBS
- FULL WEIGHT: 4,572 LBS