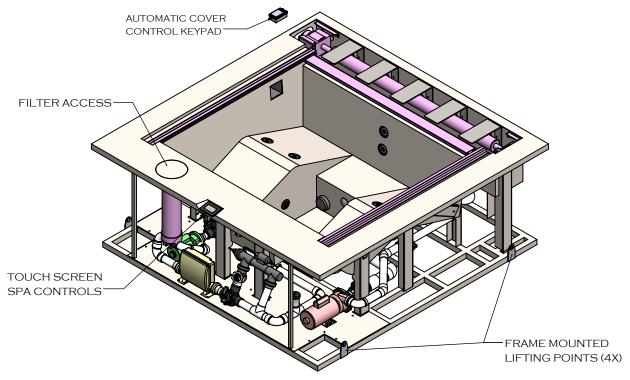

### **FEATURES:**

- 316L STAINLESS STEEL SPA SHELL WITH 304L STAINLESS STEEL FRAME
- 4 BATHER CAPACITY DUAL LOUNGER LAYOUT
- LED LIGHTING
- 14 HYDROTHERAPY JETS
- FULLY INSULATED WITH 2-PART POLYURETHANE FOAM (NOT SHOWN)
- RIGID FOAM COVER WITH R-15 INSULATION AND ASTM CERTIFICATION
- UV LIGHT & HYDROGEN PEROXIDE SANITIZATION
- Overall Dimensions: 101" x 101" x 39"
- Water Capacity: 312 gallons
- EMPTY WEIGHT: 1,873 LBS
- FULL WEIGHT: 4,479 LBS

#### **FEATURES:**

- COPPER SPA SHELL WITH 304L STAINLESS STEEL SUPPORT FRAME
- 4 BATHER CAPACITY DUAL LOUNGER LAYOUT
- LED LIGHTING
- 14 HYDROTHERAPY JETS
- FULLY INSULATED WITH 2-PART POLYURETHANE FOAM (NOT SHOWN)
- RIGID FOAM COVER WITH R-15 INSULATION AND ASTM CERTIFICATION
- UV LIGHT & HYDROGEN PEROXIDE SANITIZATION
- OVERALL DIMENSIONS: 101" x 101" x 39"
- WATER CAPACITY: 312 GALLONS
- EMPTY WEIGHT: 1,966 LBS
- FULL WEIGHT: 4,572 LBS