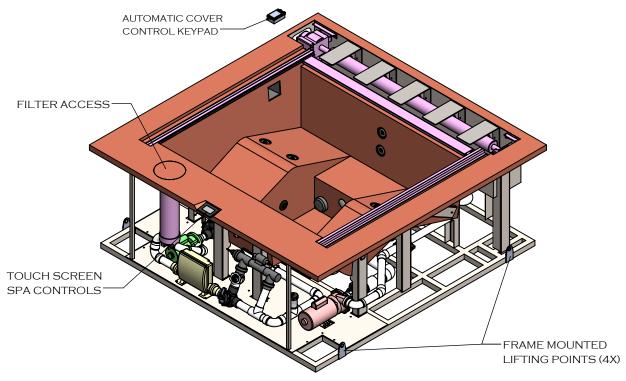

## WINDOM PORTABLE SPA

# STAINLESS STEEL INGROUND WITH AUTOCOVER SPECIFICATIONS

### **FEATURES:**

- 316L STAINLESS STEEL SPA SHELL WITH 304L STAINLESS STEEL FRAME
- 4 BATHER CAPACITY DUAL LOUNGER LAYOUT
- LED LIGHTING
- 14 HYDROTHERAPY JETS
- FULLY INSULATED WITH 2-PART POLYURETHANE FOAM (NOT SHOWN)
- RIGID FOAM COVER WITH R-15 INSULATION AND ASTM CERTIFICATION
- UV LIGHT & HYDROGEN PEROXIDE SANITIZATION
- Overall Dimensions: 101" x 101" x 39"
- Water Capacity: 312 gallons
- EMPTY WEIGHT: 1,873 LBS
- FULL WEIGHT: 4,479 LBS

## COPPER INGROUND WITH AUTOCOVER SPECIFICATIONS

#### **FEATURES:**

- COPPER SPA SHELL WITH 304L STAINLESS STEEL SUPPORT FRAME
- 4 BATHER CAPACITY DUAL LOUNGER LAYOUT
- LED LIGHTING
- 14 HYDROTHERAPY JETS
- FULLY INSULATED WITH 2-PART POLYURETHANE FOAM (NOT SHOWN)
- RIGID FOAM COVER WITH R-15 INSULATION AND ASTM CERTIFICATION
- UV LIGHT & HYDROGEN PEROXIDE SANITIZATION
- OVERALL DIMENSIONS: 101" x 101" x 39"
- WATER CAPACITY: 312 GALLONS
- EMPTY WEIGHT: 1,966 LBS
- FULL WEIGHT: 4,572 LBS