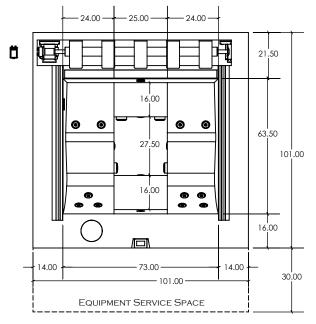

### **FEATURES:**

- 316L STAINLESS STEEL SPA SHELL WITH 304L STAINLESS STEEL FRAME
- 4 BATHER CAPACITY DUAL LOUNGER LAYOUT
- LED LIGHTING
- 14 HYDROTHERAPY JETS
- FULLY INSULATED WITH 2-PART POLYURETHANE FOAM (NOT SHOWN)
- RIGID FOAM COVER WITH R-15 INSULATION AND ASTM CERTIFICATION
- UV LIGHT & HYDROGEN PEROXIDE SANITIZATION
- Overall Dimensions: 101" x 101" x 39"
- Water Capacity: 312 gallons
- EMPTY WEIGHT: 1,873 LBS
- FULL WEIGHT: 4,479 LBS

#### **FEATURES:**

- COPPER SPA SHELL WITH 304L STAINLESS STEEL SUPPORT FRAME
- 4 BATHER CAPACITY DUAL LOUNGER LAYOUT
- LED LIGHTING
- 14 HYDROTHERAPY JETS
- FULLY INSULATED WITH 2-PART POLYURETHANE FOAM (NOT SHOWN)
- RIGID FOAM COVER WITH R-15 INSULATION AND ASTM CERTIFICATION
- UV LIGHT & HYDROGEN PEROXIDE SANITIZATION
- OVERALL DIMENSIONS: 101" x 101" x 39"
- WATER CAPACITY: 312 GALLONS
- EMPTY WEIGHT: 1,966 LBS
- FULL WEIGHT: 4,572 LBS