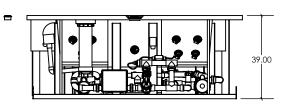

### **FEATURES:**

- 316L STAINLESS STEEL SPA SHELL WITH 304L STAINLESS STEEL FRAME
- 4 BATHER CAPACITY DUAL LOUNGER LAYOUT
- LED LIGHTING
- 14 HYDROTHERAPY JETS
- FULLY INSULATED WITH 2-PART POLYURETHANE FOAM (NOT SHOWN)
- RIGID FOAM COVER WITH R-15 INSULATION AND ASTM CERTIFICATION
- UV LIGHT & HYDROGEN PEROXIDE SANITIZATION
- Overall Dimensions: 101" x 101" x 39"
- Water Capacity: 312 gallons
- EMPTY WEIGHT: 1,873 LBS
- FULL WEIGHT: 4,479 LBS

#### **FEATURES:**

- COPPER SPA SHELL WITH 304L STAINLESS STEEL SUPPORT FRAME
- 4 BATHER CAPACITY DUAL LOUNGER LAYOUT
- LED LIGHTING
- 14 HYDROTHERAPY JETS
- FULLY INSULATED WITH 2-PART POLYURETHANE FOAM (NOT SHOWN)
- RIGID FOAM COVER WITH R-15 INSULATION AND ASTM CERTIFICATION
- UV LIGHT & HYDROGEN PEROXIDE SANITIZATION
- OVERALL DIMENSIONS: 101" x 101" x 39"
- WATER CAPACITY: 312 GALLONS
- EMPTY WEIGHT: 1,966 LBS
- FULL WEIGHT: 4,572 LBS