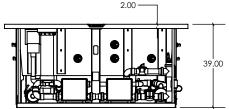

#### **FEATURES**:

- 316L STAINLESS STEEL SPA SHELL WITH 304L STAINLESS STEEL FRAME
- 5-6 BATHER CAPACITY
- LED LIGHTING
- 14 HYDROTHERAPY JETS
- FULLY INSULATED WITH 2-PART POLYURETHANE FOAM (NOT SHOWN)
- RIGID FOAM COVER WITH R-15 INSULATION AND ASTM CERTIFICATION
- UV LIGHT & HYDROGEN PEROXIDE SANITIZATION
- OVERALL DIMENSIONS: 86" x 86" x 39"
- Water Capacity: 387 gallons
- EMPTY WEIGHT: 1,061 LBS
- FULL WEIGHT: 4,289 LBS

#### **FEATURES:**

- COPPER SPA SHELL WITH 304L STAINLESS STEEL SUPPORT FRAME
- 5-6 BATHER CAPACITY
- LED LIGHTING
- 14 HYDROTHERAPY JETS
- FULLY INSULATED WITH 2-PART POLYURETHANE FOAM (NOT SHOWN)
- RIGID FOAM COVER WITH R-15 INSULATION AND ASTM CERTIFICATION
- UV LIGHT & HYDROGEN PEROXIDE SANITIZATION
- OVERALL DIMENSIONS: 86" x 86" x 39"
- WATER CAPACITY: 387 GALLONS
- EMPTY WEIGHT: 1,109 LBS
- FULL WEIGHT: 4,337 LBS