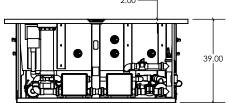

#### **FEATURES**:

- 316L STAINLESS STEEL SPA SHELL WITH 304L STAINLESS STEEL FRAME
- 5-6 BATHER CAPACITY
- LED LIGHTING
- 14 HYDROTHERAPY JETS
- FULLY INSULATED WITH 2-PART POLYURETHANE FOAM (NOT SHOWN)
- RIGID FOAM COVER WITH R-15 INSULATION AND ASTM CERTIFICATION
- UV LIGHT & HYDROGEN PEROXIDE SANITIZATION
- OVERALL DIMENSIONS: 86" x 86" x 39"
- Water Capacity: 387 gallons
- EMPTY WEIGHT: 1,061 LBS
- FULL WEIGHT: 4,289 LBS

#### **FEATURES:**

- COPPER SPA SHELL WITH 304L STAINLESS STEEL SUPPORT FRAME
- 5-6 BATHER CAPACITY
- LED LIGHTING
- 14 HYDROTHERAPY JETS
- FULLY INSULATED WITH 2-PART POLYURETHANE FOAM (NOT SHOWN)
- RIGID FOAM COVER WITH R-15 INSULATION AND ASTM CERTIFICATION
- UV LIGHT & HYDROGEN PEROXIDE SANITIZATION
- OVERALL DIMENSIONS: 86" x 86" x 39"
- WATER CAPACITY: 387 GALLONS
- EMPTY WEIGHT: 1,109 LBS
- FULL WEIGHT: 4,337 LBS