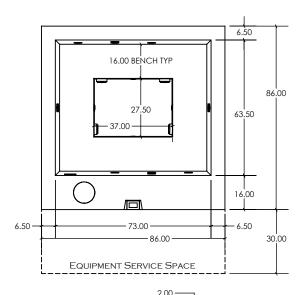

#### **FEATURES**:

- 316L STAINLESS STEEL SPA SHELL WITH 304L STAINLESS STEEL FRAME
- 5-6 BATHER CAPACITY
- LED LIGHTING
- 14 HYDROTHERAPY JETS
- FULLY INSULATED WITH 2-PART POLYURETHANE FOAM (NOT SHOWN)
- RIGID FOAM COVER WITH R-15 INSULATION AND ASTM CERTIFICATION
- UV LIGHT & HYDROGEN PEROXIDE SANITIZATION
- OVERALL DIMENSIONS: 86" x 86" x 39"
- Water Capacity: 387 gallons
- EMPTY WEIGHT: 1,061 LBS
- FULL WEIGHT: 4,289 LBS

#### **FEATURES:**

- COPPER SPA SHELL WITH 304L STAINLESS STEEL SUPPORT FRAME
- 5-6 BATHER CAPACITY
- LED LIGHTING
- 14 HYDROTHERAPY JETS
- FULLY INSULATED WITH 2-PART POLYURETHANE FOAM (NOT SHOWN)
- RIGID FOAM COVER WITH R-15 INSULATION AND ASTM CERTIFICATION
- UV LIGHT & HYDROGEN PEROXIDE SANITIZATION
- OVERALL DIMENSIONS: 86" x 86" x 39"
- WATER CAPACITY: 387 GALLONS
- EMPTY WEIGHT: 1,109 LBS
- FULL WEIGHT: 4,337 LBS