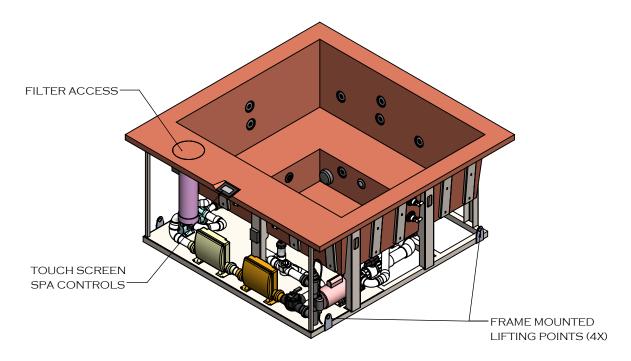

#### **FEATURES**:

- 316L STAINLESS STEEL SPA SHELL WITH 304L STAINLESS STEEL FRAME
- 5-6 BATHER CAPACITY
- LED LIGHTING
- 14 HYDROTHERAPY JETS
- FULLY INSULATED WITH 2-PART POLYURETHANE FOAM (NOT SHOWN)
- RIGID FOAM COVER WITH R-15 INSULATION AND ASTM CERTIFICATION
- UV LIGHT & HYDROGEN PEROXIDE SANITIZATION
- OVERALL DIMENSIONS: 86" x 86" x 39"
- Water Capacity: 387 gallons
- EMPTY WEIGHT: 1,061 LBS
- FULL WEIGHT: 4,289 LBS

#### **FEATURES:**

- COPPER SPA SHELL WITH 304L STAINLESS STEEL SUPPORT FRAME
- 5-6 BATHER CAPACITY
- LED LIGHTING
- 14 HYDROTHERAPY JETS
- FULLY INSULATED WITH 2-PART POLYURETHANE FOAM (NOT SHOWN)
- RIGID FOAM COVER WITH R-15 INSULATION AND ASTM CERTIFICATION
- UV LIGHT & HYDROGEN PEROXIDE SANITIZATION
- OVERALL DIMENSIONS: 86" x 86" x 39"
- WATER CAPACITY: 387 GALLONS
- EMPTY WEIGHT: 1,109 LBS
- FULL WEIGHT: 4,337 LBS