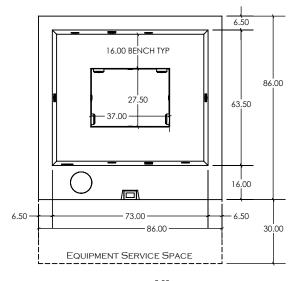

#### **FEATURES**:

- 316L STAINLESS STEEL SPA SHELL WITH 304L STAINLESS STEEL FRAME
- 5-6 BATHER CAPACITY
- LED LIGHTING
- 14 HYDROTHERAPY JETS
- FULLY INSULATED WITH 2-PART POLYURETHANE FOAM (NOT SHOWN)
- RIGID FOAM COVER WITH R-15 INSULATION AND ASTM CERTIFICATION
- UV LIGHT & HYDROGEN PEROXIDE SANITIZATION
- OVERALL DIMENSIONS: 86" x 86" x 39"
- Water Capacity: 387 gallons
- EMPTY WEIGHT: 1,061 LBS
- FULL WEIGHT: 4,289 LBS

#### **FEATURES:**

- COPPER SPA SHELL WITH 304L STAINLESS STEEL SUPPORT FRAME
- 5-6 BATHER CAPACITY
- LED LIGHTING
- 14 HYDROTHERAPY JETS
- FULLY INSULATED WITH 2-PART POLYURETHANE FOAM (NOT SHOWN)
- RIGID FOAM COVER WITH R-15 INSULATION AND ASTM CERTIFICATION
- UV LIGHT & HYDROGEN PEROXIDE SANITIZATION
- OVERALL DIMENSIONS: 86" x 86" x 39"
- WATER CAPACITY: 387 GALLONS
- EMPTY WEIGHT: 1,109 LBS
- FULL WEIGHT: 4,337 LBS