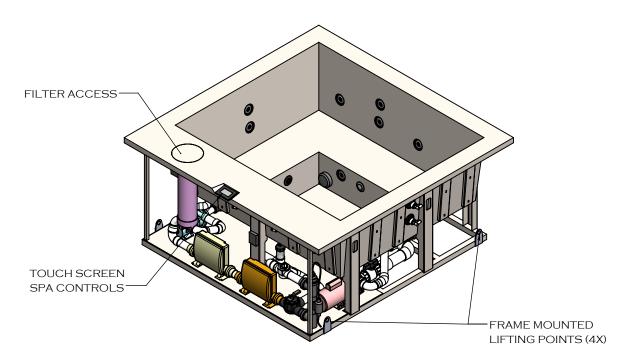

#### **FEATURES**:

- 316L STAINLESS STEEL SPA SHELL WITH 304L STAINLESS STEEL FRAME
- 5-6 BATHER CAPACITY
- LED LIGHTING
- 14 HYDROTHERAPY JETS
- FULLY INSULATED WITH 2-PART POLYURETHANE FOAM (NOT SHOWN)
- RIGID FOAM COVER WITH R-15 INSULATION AND ASTM CERTIFICATION
- UV LIGHT & HYDROGEN PEROXIDE SANITIZATION
- OVERALL DIMENSIONS: 86" x 86" x 39"
- Water Capacity: 387 gallons
- EMPTY WEIGHT: 1,061 LBS
- FULL WEIGHT: 4,289 LBS

#### **FEATURES:**

- COPPER SPA SHELL WITH 304L STAINLESS STEEL SUPPORT FRAME
- 5-6 BATHER CAPACITY
- LED LIGHTING
- 14 HYDROTHERAPY JETS
- FULLY INSULATED WITH 2-PART POLYURETHANE FOAM (NOT SHOWN)
- RIGID FOAM COVER WITH R-15 INSULATION AND ASTM CERTIFICATION
- UV LIGHT & HYDROGEN PEROXIDE SANITIZATION
- OVERALL DIMENSIONS: 86" x 86" x 39"
- WATER CAPACITY: 387 GALLONS
- EMPTY WEIGHT: 1,109 LBS
- FULL WEIGHT: 4,337 LBS