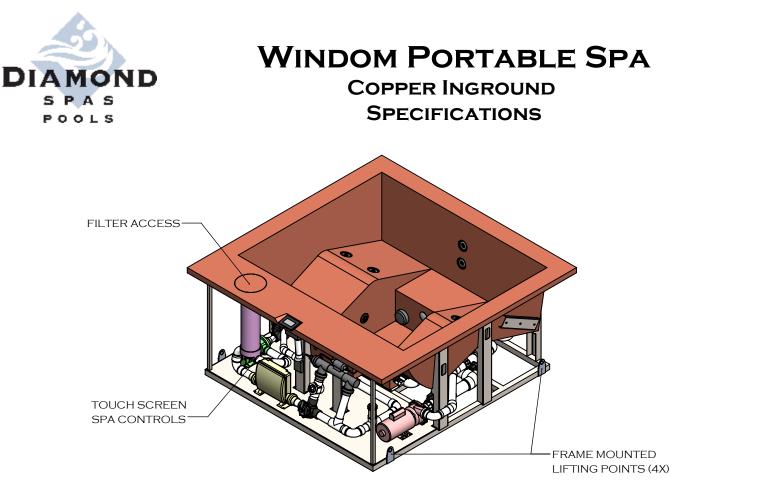

### FEATURES:

- COPPER SPA SHELL WITH 304L STAINLESS STEEL SUPPORT FRAME
- 4 BATHER CAPACITY DUAL LOUNGER LAYOUT
- LED LIGHTING
- 14 Hydrotherapy Jets
- FULLY INSULATED WITH 2-PART POLYURETHANE FOAM (NOT SHOWN)
- RIGID FOAM COVER WITH R-15 INSULATION AND ASTM CERTIFICATION
- UV LIGHT & HYDROGEN PEROXIDE SANITIZATION
- OVERALL DIMENSIONS: 86" x 86" x 39"
- WATER CAPACITY: 312 GALLONS
- EMPTY WEIGHT: 1,062 LBS
- FULL WEIGHT: 3,668 LBS

# CERTIFICATIONS:

- STAINLESS STEEL & COPPER SHELLS:
- IAPMOEGS LISTING FOR UL 1795 AND CSA C22.2 STANDARDS

#### **POWER REQUIREMENTS:**

- (1x) 230V 50A GFCI SERVICE AT EQUIPMENT FOR SPA CONTROL AND 5.5KW ELECTRIC HEATER
- SPA SHELL AND ALL EQUIPMENT TO BE BONDED W/ MIN. #6AWG
  BARE COPPER CONDUCTOR