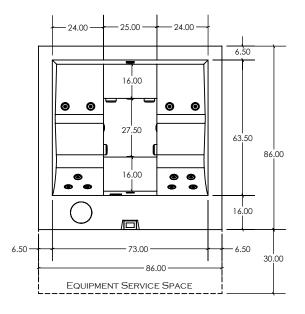

- UV LIGHT & HYDROGEN PEROXIDE SANITIZATION
- OVERALL DIMENSIONS: 86" x 86" x 39"
- WATER CAPACITY: 312 GALLONS
- EMPTY WEIGHT: 1,015 LBS
- FULL WEIGHT: 3,621 LBS

#### **POWER REQUIREMENTS:**

- (1x) 230V 50A GFCI SERVICE AT EQUIPMENT FOR SPA CONTROL AND 5.5KW ELECTRIC HEATER
- SPA SHELL AND ALL EQUIPMENT TO BE BONDED W/ MIN. #6AWG
  BARE COPPER CONDUCTOR

### FEATURES:

- COPPER SPA SHELL WITH 304L STAINLESS STEEL SUPPORT FRAME
- 4 BATHER CAPACITY DUAL LOUNGER LAYOUT
- LED LIGHTING
- 14 Hydrotherapy Jets
- FULLY INSULATED WITH 2-PART POLYURETHANE FOAM (NOT SHOWN)
- RIGID FOAM COVER WITH R-15 INSULATION AND ASTM CERTIFICATION
- UV LIGHT & HYDROGEN PEROXIDE SANITIZATION
- OVERALL DIMENSIONS: 86" x 86" x 39"
- WATER CAPACITY: 312 GALLONS
- EMPTY WEIGHT: 1,062 LBS
- FULL WEIGHT: 3,668 LBS