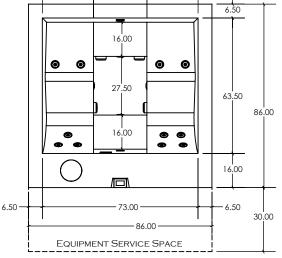

- UV LIGHT & HYDROGEN PEROXIDE SANITIZATION
- OVERALL DIMENSIONS: 86" x 86" x 39"
- WATER CAPACITY: 312 GALLONS
- EMPTY WEIGHT: 1,015 LBS
- FULL WEIGHT: 3,621 LBS

#### **POWER REQUIREMENTS:**

- (1x) 230V 50A GFCI SERVICE AT EQUIPMENT FOR SPA CONTROL AND 5.5KW ELECTRIC HEATER
- SPA SHELL AND ALL EQUIPMENT TO BE BONDED W/ MIN. #6AWG
  BARE COPPER CONDUCTOR