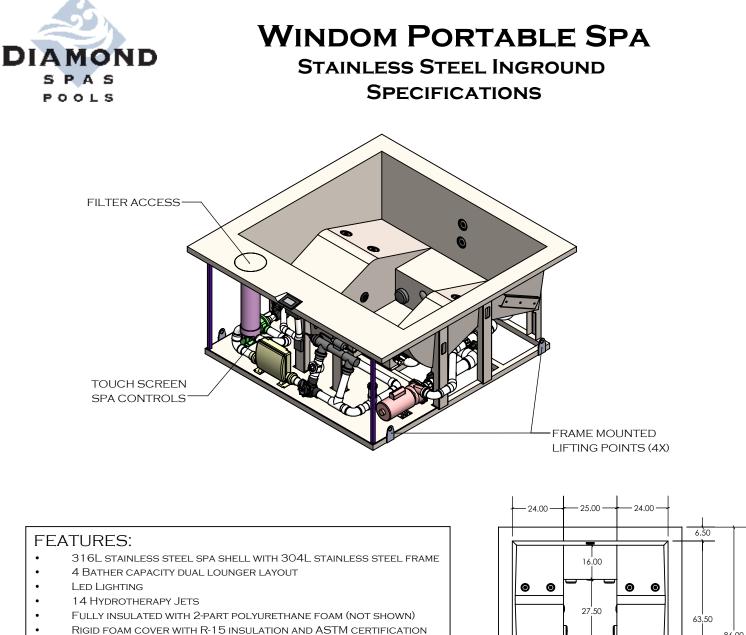

- UV LIGHT & HYDROGEN PEROXIDE SANITIZATION
- OVERALL DIMENSIONS: 86" x 86" x 39"
- WATER CAPACITY: 312 GALLONS
- EMPTY WEIGHT: 1,015 LBS
- FULL WEIGHT: 3,621 LBS

## CERTIFICATIONS:

STAINLESS STEEL & COPPER SHELLS:

IAPMOEGS LISTING FOR UL 1795 AND CSA C22.2 STANDARDS

#### **POWER REQUIREMENTS:**

- (1x) 230V 50A GFCI SERVICE AT EQUIPMENT FOR SPA CONTROL AND 5.5KW ELECTRIC HEATER
- SPA SHELL AND ALL EQUIPMENT TO BE BONDED W/ MIN. #6AWG
  BARE COPPER CONDUCTOR