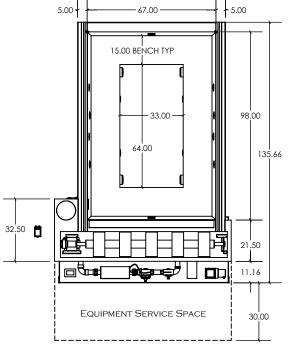

## KENOSHA PORTABLE SPA

# STAINLESS STEEL INGROUND WITH AUTOCOVER SPECIFICATIONS

## FEATURES:

- 316L STAINLESS STEEL SPA SHELL WITH 304L STAINLESS STEEL FRAME
- 6-8 BATHER CAPACITY
- LED LIGHTING
- 12 HYDROTHERAPY JETS
- FULLY INSULATED WITH 2-PART POLYURETHANE FOAM (NOT SHOWN)
- RIGID FOAM COVER WITH R-15 INSULATION AND ASTM CERTIFICATION
- UV LIGHT & HYDROGEN PEROXIDE SANITIZATION
- OVERALL DIMENSIONS: 136" x 92" x 42"
- WATER CAPACITY: 607 GALLONS
- EMPTY WEIGHT: 1,807 LBS
- FULL WEIGHT: 6,875 LBS

## POWER REQUIREMENTS:

- (1x) 230V 40A GFCI SERVICE AT EQUIPMENT FOR SPA CONTROL
- (1x) 230V 60A GFCI SERVICE AT EQUIPMENT FOR 11kw ELECTRIC HEATER
- (1x) 120V 15A GFCI SERVICE AT AUTOCOVER KEYPAD
- SPA SHELL AND ALL EQUIPMENT TO BE BONDED W/ MIN. #6AWG BARE COPPER CONDUCTOR