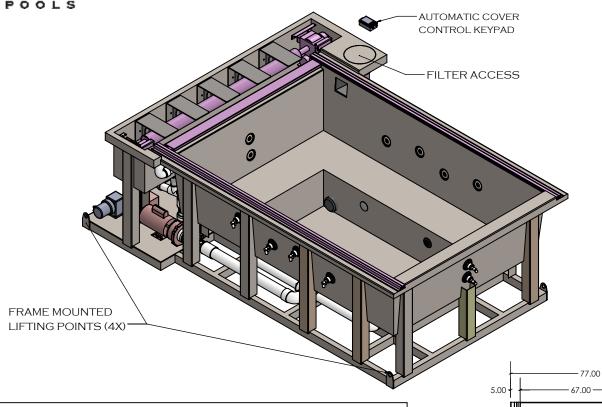

## KENOSHA PORTABLE SPA

# STAINLESS STEEL INGROUND WITH AUTOCOVER SPECIFICATIONS

## FEATURES:

- 316L STAINLESS STEEL SPA SHELL WITH 304L STAINLESS STEEL FRAME
- 6-8 BATHER CAPACITY
- LED LIGHTING
- 12 HYDROTHERAPY JETS
- FULLY INSULATED WITH 2-PART POLYURETHANE FOAM (NOT SHOWN)
- RIGID FOAM COVER WITH R-15 INSULATION AND ASTM CERTIFICATION
- UV LIGHT & HYDROGEN PEROXIDE SANITIZATION
- OVERALL DIMENSIONS: 136" x 92" x 42"
- WATER CAPACITY: 607 GALLONS
- EMPTY WEIGHT: 1,807 LBS
- FULL WEIGHT: 6,875 LBS

## POWER REQUIREMENTS:

- (1x) 230V 40A GFCI SERVICE AT EQUIPMENT FOR SPA CONTROL
- (1x) 230V 60A GFCI SERVICE AT EQUIPMENT FOR 11kw ELECTRIC HEATER
- (1x) 120V 15A GFCI SERVICE AT AUTOCOVER KEYPAD
- SPA SHELL AND ALL EQUIPMENT TO BE BONDED W/ MIN. #6AWG BARE COPPER CONDUCTOR

77.00