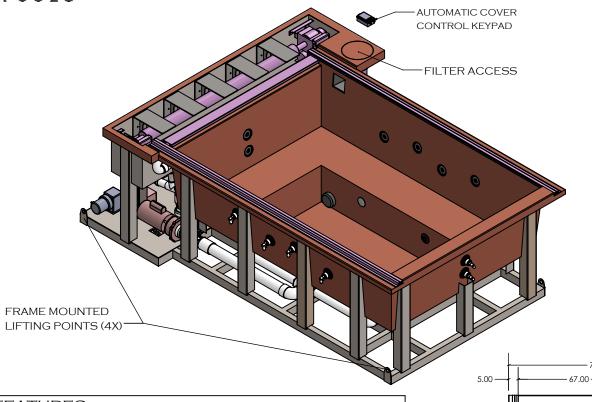

## KENOSHA PORTABLE SPA

# STAINLESS STEEL INGROUND WITH AUTOCOVER SPECIFICATIONS

## FEATURES:

- 316L STAINLESS STEEL SPA SHELL WITH 304L STAINLESS STEEL FRAME
- 6-8 BATHER CAPACITY
- LED LIGHTING
- 12 HYDROTHERAPY JETS
- FULLY INSULATED WITH 2-PART POLYURETHANE FOAM (NOT SHOWN)
- RIGID FOAM COVER WITH R-15 INSULATION AND ASTM CERTIFICATION
- UV LIGHT & HYDROGEN PEROXIDE SANITIZATION
- OVERALL DIMENSIONS: 136" x 92" x 42"
- WATER CAPACITY: 607 GALLONS
- EMPTY WEIGHT: 1,807 LBS
- FULL WEIGHT: 6,875 LBS

## COPPER INGROUND WITH AUTOCOVER SPECIFICATIONS

## FEATURES:

- COPPER SPA SHELL WITH 304L STAINLESS STEEL FRAME
- 6-8 Bather capacity
- LED LIGHTING
- 12 HYDROTHERAPY JETS
- FULLY INSULATED WITH 2-PART POLYURETHANE FOAM (NOT SHOWN)
- RIGID FOAM COVER WITH R-15 INSULATION AND ASTM CERTIFICATION
- UV LIGHT & HYDROGEN PEROXIDE SANITIZATION
- OVERALL DIMENSIONS: 136" x 92" x 42"
- WATER CAPACITY: 607 GALLONS
  EMPTY WEIGHT: 1,8.5 LBS
- FULL WEIGHT: 6,905 LBS