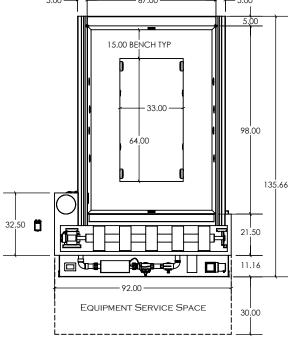

## FEATURES:

- 316L STAINLESS STEEL SPA SHELL WITH 304L STAINLESS STEEL FRAME
- 6-8 BATHER CAPACITY
- LED LIGHTING
- 12 HYDROTHERAPY JETS
- FULLY INSULATED WITH 2-PART POLYURETHANE FOAM (NOT SHOWN)
- RIGID FOAM COVER WITH R-15 INSULATION AND ASTM CERTIFICATION
- UV LIGHT & HYDROGEN PEROXIDE SANITIZATION
- OVERALL DIMENSIONS: 136" x 92" x 42"
- WATER CAPACITY: 607 GALLONS
- EMPTY WEIGHT: 1,807 LBS
- FULL WEIGHT: 6,875 LBS

## FEATURES:

- COPPER SPA SHELL WITH 304L STAINLESS STEEL FRAME
- 6-8 Bather capacity
- LED LIGHTING
- 12 HYDROTHERAPY JETS
- FULLY INSULATED WITH 2-PART POLYURETHANE FOAM (NOT SHOWN)
- RIGID FOAM COVER WITH R-15 INSULATION AND ASTM CERTIFICATION
- UV LIGHT & HYDROGEN PEROXIDE SANITIZATION
- OVERALL DIMENSIONS: 136" x 92" x 42"
- WATER CAPACITY: 607 GALLONS
  EMPTY WEIGHT: 1,8.5 LBS
- FULL WEIGHT: 6,905 LBS