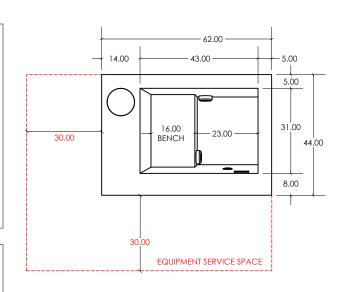

#### **FEATURES:**

- + 316L STAINLESS STEEL SHELL WITH 304L STAINLESS STEEL FRAME
- REMOVABLE ACCESS PANELS ARE AVAILABLE IN STAINLESS STEEL OR COPPER
- + 1 BATHER CAPACITY
- + FULLY INSULATED WITH 2-PART POLYURETHANE FOAM (NOT SHOWN)
- + RIGID FOAM COVER WITH R-15 INSULATION AND ASTM CERTIFICATION
- + UV LIGHT & HYDROGEN PEROXIDE SANITIZATION
- + OVERALL DIMENSIONS: 62" X 44" X 39"
- WATER CAPACITY: 124 GALLONS
- + EMPTY WEIGHT: 882 LBS
- FULL WEIGHT: 1,915 LBS
- + 1/4 HP WATER CHILLER