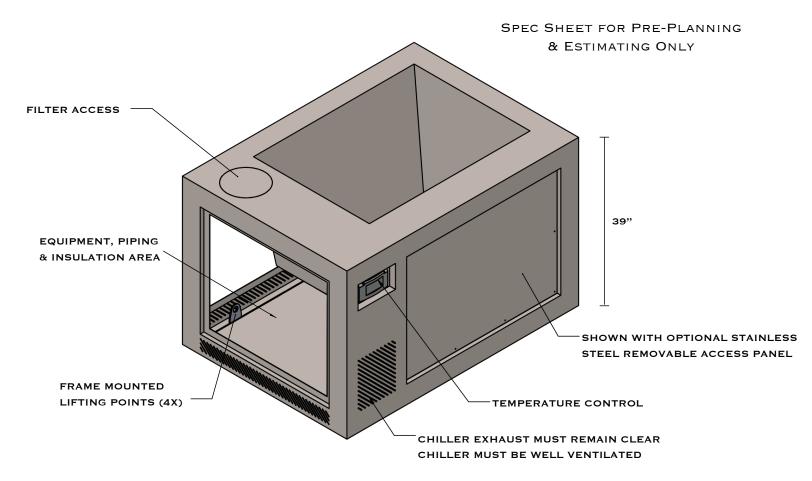

#### **FEATURES:**

- + 316L STAINLESS STEEL SHELL WITH 304L STAINLESS STEEL FRAME
- REMOVABLE ACCESS PANELS ARE AVAILABLE IN STAINLESS STEEL OR COPPER
- + 1 BATHER CAPACITY
- + FULLY INSULATED WITH 2-PART POLYURETHANE FOAM (NOT SHOWN)
- + RIGID FOAM COVER WITH R-15 INSULATION AND ASTM CERTIFICATION
- + UV LIGHT & HYDROGEN PEROXIDE SANITIZATION
- + OVERALL DIMENSIONS: 62" X 44" X 39"
- WATER CAPACITY: 124 GALLONS
- + EMPTY WEIGHT: 882 LBS
- FULL WEIGHT: 1,915 LBS
- + 1/4 HP WATER CHILLER