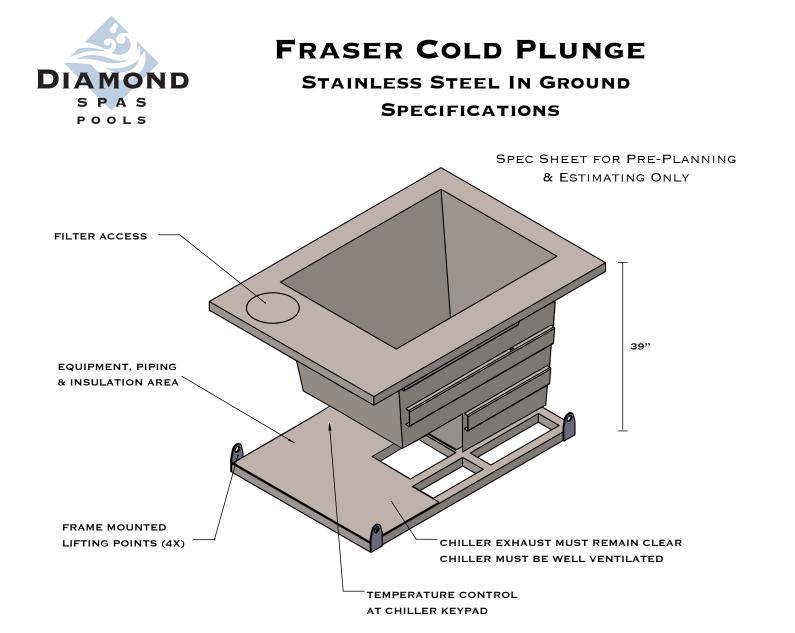

## **FEATURES:**

- + 316L STAINLESS STEEL SHELL WITH 304L STAINLESS STEEL FRAME
- + 1 BATHER CAPACITY
- + FULLY INSULATED WITH 2-PART POLYURETHANE FOAM (NOT SHOWN)
- + RIGID FOAM COVER WITH R-15 INSULATION AND ASTM CERTIFICATION
- + UV LIGHT & HYDROGEN PEROXIDE SANITIZATION
- + OVERALL DIMENSIONS: 62" x 44" x 39"
- + WATER CAPACITY: 124 GALLONS
- + EMPTY WEIGHT: 772 LBS
- + FULL WEIGHT: 1.805 LBS
- + 1/4 HP WATER CHILLER