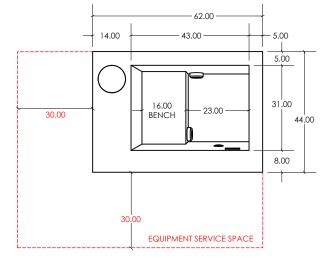

## **FEATURES:**

- + 316L STAINLESS STEEL SHELL WITH 304L STAINLESS STEEL FRAME
- + 1 BATHER CAPACITY
- + FULLY INSULATED WITH 2-PART POLYURETHANE FOAM (NOT SHOWN)
- + RIGID FOAM COVER WITH R-15 INSULATION AND ASTM CERTIFICATION
- + UV LIGHT & HYDROGEN PEROXIDE SANITIZATION
- + OVERALL DIMENSIONS: 62" x 44" x 39"
- + WATER CAPACITY: 124 GALLONS
- + EMPTY WEIGHT: 772 LBS
- + FULL WEIGHT: 1.805 LBS
- + 1/4 HP WATER CHILLER